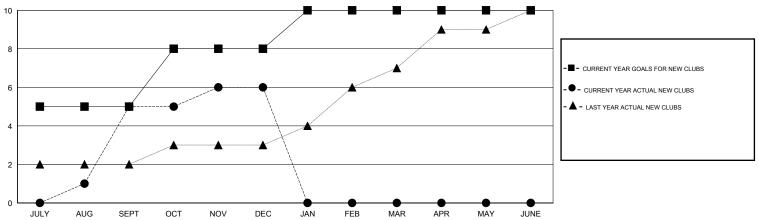

## GOALS AND ACTUAL NEW CLUBS CUMULATIVE

|      | CURRENT YEAR GOALS FOR N | EW |
|------|--------------------------|----|
| мемв | ERS                      |    |

- CURRENT YEAR ACTUAL MEMBERS

- LAST YEAR ACTUAL MEMBERS