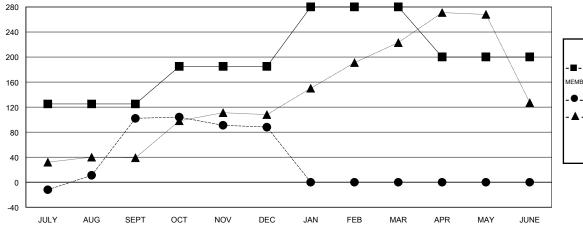

## GOALS AND ACTUAL NEW CLUBS CUMULATIVE

|      | CURRENT YEAR GOALS FOR N | EW |
|------|--------------------------|----|
| мемв | ERS                      |    |

- CURRENT YEAR ACTUAL MEMBERS

- LAST YEAR ACTUAL MEMBERS